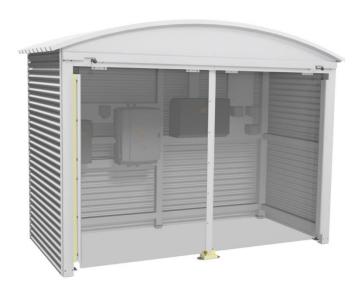

## **BM - Climate Shield: Protection for online gauges**

Climate shield with closed doors

**BM – Climate Shield** is an ideal solution for safeguarding your online gauges from adverse weather conditions while also providing a secure and safe working environment. Our ingenious design features a pair of sturdy plexiglass sliding doors that offer easy access to your gauges, while simultaneously shielding them from wind and rain.

The automatic locking mechanism ensures the doors are firmly locked when in the closed position. A straightforward and easy-to-use handle unlocks the doors when it is time to access the gauges. This mechanism is designed to be operated only by adults, ensuring your gauges remain secure at all times.