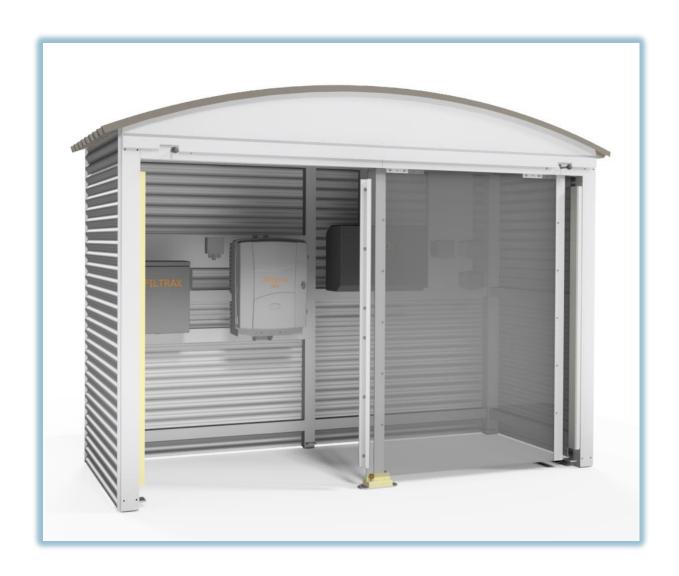

## **BM - Climate Shield: Protection for online gauges**

Climate shield with closed doors

**BM – Climate Shield** is an ideal solution for safeguarding your online gauges from adverse weather conditions while also providing a secure and safe working environment. Our ingenious design features a pair of sturdy plexiglass sliding doors that offer easy access to your gauges, while simultaneously shielding them from wind and rain.

The automatic locking mechanism ensures the doors are firmly locked when in the closed position. A straightforward and easy-to-use handle unlocks the doors when it is time to access the gauges. This mechanism is designed to be operated only by adults, ensuring your gauges remain secure at all times.

The plexiglass material allows excellent visibility and natural light to pass through, and it provides outstanding strength and durability against the elements. Additionally, our climate shield comes in various custom sizes and materials, enabling us to meet your specific needs and requirements.