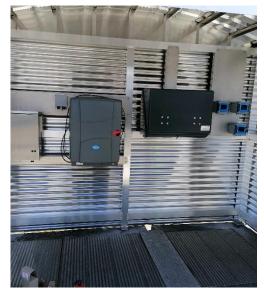

## **BM - Climate Shield: Protection for online gauges**

Climate shield with closed doors

**BM – Climate Shield** is an ideal solution for safeguarding your online gauges from adverse weather conditions while also providing a secure and safe working environment. Our ingenious design features a pair of sturdy plexiglass sliding doors that offer easy access to your gauges, while simultaneously shielding them from wind and rain.

The plexiglass material allows excellent visibility and natural light to pass through, and it provides outstanding strength and durability against the elements. Additionally, our climate shield comes in various custom sizes and materials, enabling us to meet your specific needs and requirements.